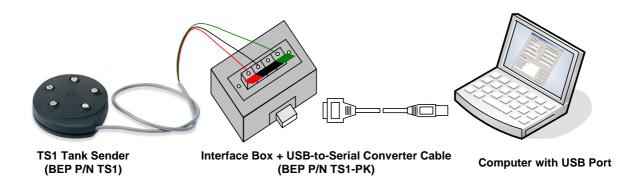

## **TS1-PK – GETTING STARTED GUIDE**

- Install a 9V battery (not supplied) in the Interface Box.
- Download and install the USB to Serial Converter drivers from the BEP Marine website.
- Connect the USB to Serial Converter between your Personal Computer and the Interface box.
- Connect a Tank Sender to the Interface Box.
- Download and install the TS1-PROGRAMMER software from the BEP Marine website.
- Run the TS1-PROGRAMMER software and follow the on screen directions.